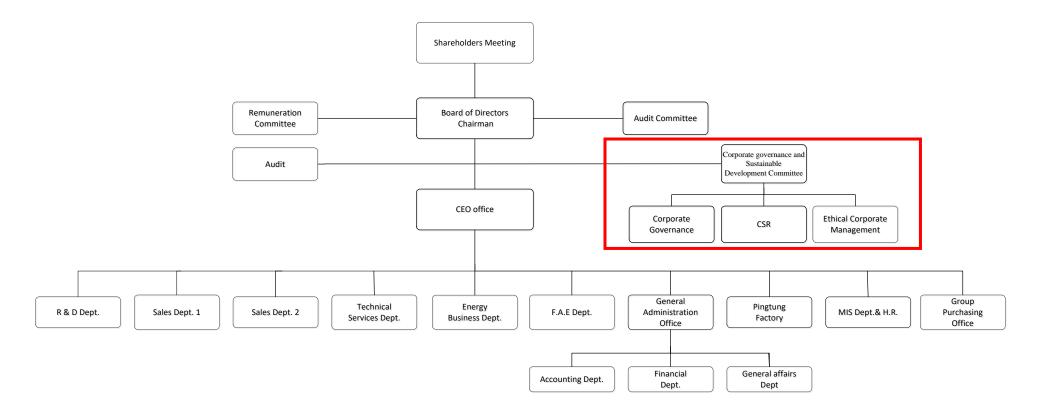

## Corporate Governance and Sustainability Committee

In order to enhance and implement the company's management functions in all aspects of the environment, society and corporate governance, the company has established the "Corporate Governance and Sustainable Development Committee". This committee has jurisdiction over the "Corporate Governance Team", "Corporate Social Responsibility Team", "Ethical Management team".

Under the supervision of the board of directors, the company established the "Corporate Governance Sustainable Development Committee" on May 2, 2018, based on the corporate governance evaluation indicators. On Dec 1, 2018, Damon Chao, special assistant to the chairman, assumed the role of the corporate governance officer. On Aug 5, 2019, the board of directors passed a resolution to undertake subsequent revisions of relevant norms such as corporate governance, corporate social responsibility, and ethical management. They also aim to promote various related duties and responsibilities.

The main responsibilities of the Corporate Governance and Sustainable Development Committee include promoting and advocating for corporate governance, corporate social responsibility, ethical management and other operations. They evaluate corporate governance, environmental and social responsibility, and other related matters. The committee also reviews and evaluates the risk management policies and objectives of the company's operations, as well as the appropriateness of the relevant internal control procedures and scope adopted by the company. Their role is to provide directors and functional committees with the necessary information to carry out their duties and assist directors in complying with laws and handling matters related to board of directors and shareholders' meetings in accordance with the law.

## Organization: